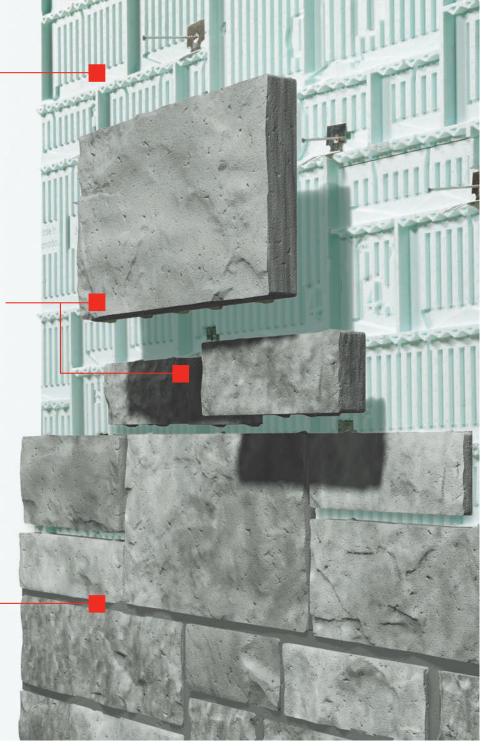

## 1. INSTALL THE PANELS

Screw the premolded insulating panels to the building frame using stainless steel screws and anchors. The anchors that extend beyond the panel at the joints will later be finished with mortar.

# 2. INSERT THE STONES

Place the stones in the premolded insulating panel cells and insert them into place using a bit of pressure.

## 3. JOINT THE STONES

Using a mortar bag, inject the Suretouch mortar between the stones to set them in place. Simply smooth the joints, remove the excess mortar and step back to admire your work.

SURETOUCH MORTAR JOINTS WITH A SPECIAL PATENT THAT ENSURES TOP PERFORMANCE.

DIFFERENT SIZES OF STONES AND BRICKS THAT ARE EASY TO INSERT INTO THE PANELS.

PREMOLDED POLYSTYRENE INSULATING PANELS ATTACHED WITH SURETOUCH STAINLESS STEEL ANCHORS TO THE FRAME OF THE HOUSE.