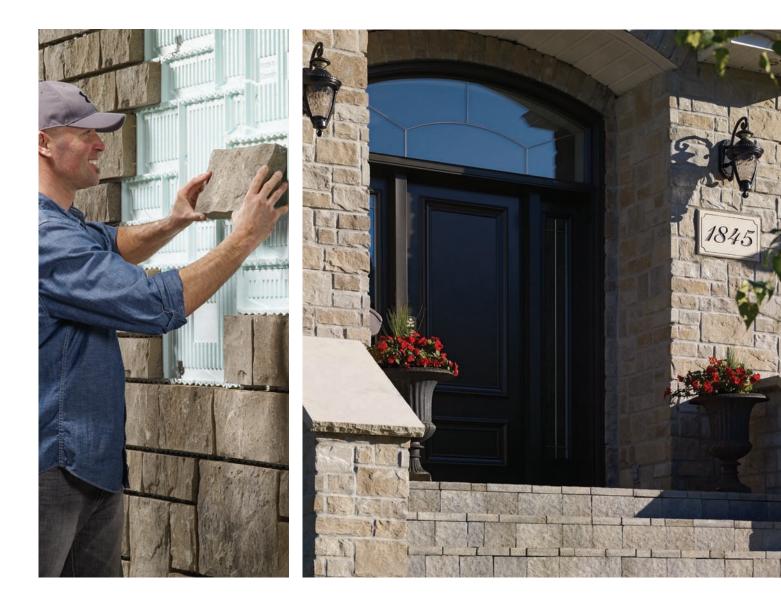

# **B** EASY STEPS

# THE INNOVATIVE SURETOUCH MASONRY SYSTEM OFFERS EASE OF INSTALLATION WHILE ALLOWING FOR TRULY CREATIVE, AESTHETIC POSSIBILITIES.

This unique, innovative modular system lets you enhance the appearance of the cladding of your home with simple installation for flawless results. For additional information, installation video's and more, visit our website at **suretouch.ca**.

# 2. INSERT THE STONES

Place the stones in the premolded insulating panel cells and insert them into place using a bit of pressure.